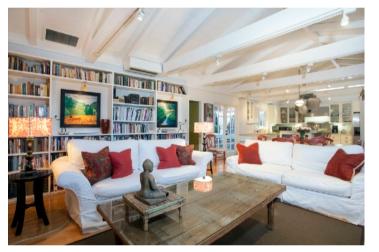

In its private gated grounds, complete with intercom and security cameras at the street, the house is bright and light with a beautifully remodeled, fully equipped professional kitchen, and a spacious living/dining room with light hardwood floors and pitched high ceilings.

## **Property Features**

- 3 bedrooms 2.5 bathrooms
- · Pool and lounge chairs
- Out door dining for 14 and BBQ
- Deck with views over the Valley
- Gourmet open plan kitchen
- Dining room seats 8-10
- Sitting room with 48" flat screen TV and DVD player
- Flat screen TV's and DVD in all bedrooms
- HBO,Showtime, DVD library
- Stereo system and outdoor speakers
- Wifi throughout house
- AC and heating
- Hiking in hills 5 mins
- Shops and restaurants in Studio City 5 mins
- Perfect family/industry house