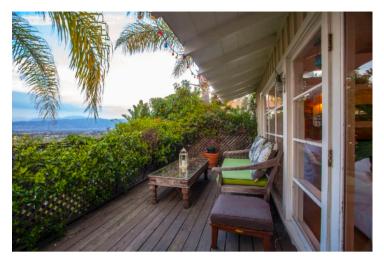

At the front of the house, French doors lead out to a deck overlooking a breathtaking view of the valley. Another set of doors, off the living room, lead out to the completely private swimming pool and outside eating area, featuring a BBQ and huge wooden dining table under a Mediterranean bamboo awning, with flowing Moroccan style white curtains. The gardens are tastefully landscaped, featuring palm, lemon and olive trees, trumpet vines, roses and bougainvillea. Around the pool, teak sun beds, numerous umbrellas, Balinese coffee table and benches, create a relaxing oasis ideal for entertaining. The tranquil master bedroom features a king bed, with en-suite bathroom. The two other colorful and tastefully furnished double bedrooms share a second bathroom, There is a guest bathroom in the corridor. This is a perfect house for families and industry people.