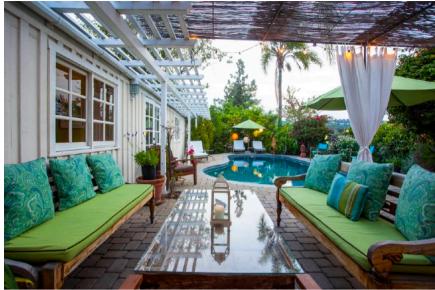

At the front of the house, French doors lead out to a deck overlooking a breathtaking view of the valley. Another set of doors, off the living room, lead out to the completely private swimming pool and outside eating area, featuring a BBQ and huge wooden dining table under a Mediterranean bamboo awning, with flowing Moroccan style white curtains. The gardens are tastefully landscaped, featuring palm, lemon and olive trees, trumpet vines, roses and bougainvillea. Around the pool, teak sun beds, numerous umbrellas, Balinese coffee table and benches, create a relaxing oasis ideal for entertaining. The tranquil master bedroom features a king bed, with en-suite bathroom. The two other colorful and tastefully furnished double bedrooms share a second bathroom, There is a guest bathroom in the corridor. This is a perfect house for families and industry people.