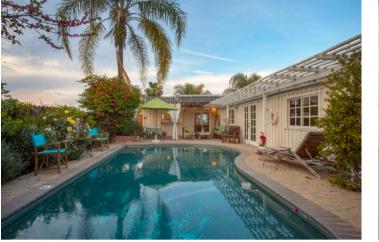

At the front of the house, French doors lead out to a deck overlooking a breathtaking view of the valley. Another set of doors, off the living room, lead out to the completely private swimming pool and outside eating area, featuring a BBQ and huge wooden dining table under a Mediterranean bamboo awning, with flowing Moroccan style white curtains. The gardens are tastefully landscaped, featuring palm, lemon and olive trees, trumpet vines, roses and bougainvillea. Around the pool, teak sun beds, numerous umbrellas, Balinese coffee table and benches, create a relaxing oasis ideal for entertaining. The tranquil master bedroom features a king bed, with en-suite bathroom. The two other colorful and tastefully furnished double bedrooms share a second bathroom, There is a guest bathroom in the corridor. This is a perfect house for families and industry people.