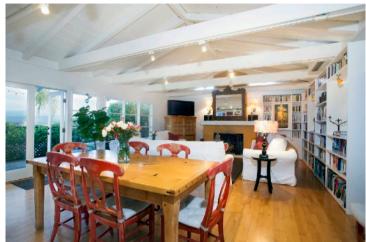

In its private gated grounds, complete with intercom and security cameras at the street, the house is bright and light with a beautifully remodeled, fully equipped professional kitchen, and a spacious living/dining room with light hardwood floors and pitched high ceilings.

At the front of the house, French doors lead out to a deck overlooking a breathtaking view of the valley. Another set of doors, off the living room, lead out to the completely private swimming pool and outside eating area, featuring a BBQ and huge wooden dining table under a Mediterranean bamboo awning, with flowing Moroccan style white curtains. The gardens are tastefully landscaped, featuring palm, lemon and olive trees, trumpet vines, roses and bougainvillea. Around the pool, teak sun beds, numerous umbrellas, Balinese coffee table and benches, create a relaxing oasis ideal for entertaining. The tranquil master bedroom features a king bed, with en-suite bathroom. The two other colorful and tastefully furnished double bedrooms share a second bathroom, There is a guest bathroom in the corridor. This is a perfect house for families and industry people.