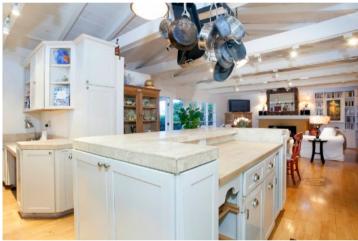

In its private gated grounds, complete with intercom and security cameras at the street, the house is bright and light with a beautifully remodeled, fully equipped professional kitchen, and a spacious living/dining room with light hardwood floors and pitched high ceilings.

## **Property Features**

- 3 bedrooms 2.5 bathrooms
- · Pool and lounge chairs
- Out door dining for 14 and BBQ
- Deck with views over the Valley
- Gourmet open plan kitchen
- Dining room seats 8-10
- Sitting room with 48" flat screen TV and DVD player
- Flat screen TV's and DVD in all bedrooms
- HBO,Showtime, DVD library
- Stereo system and outdoor speakers
- Wifi throughout house
- AC and heating
- Hiking in hills 5 mins
- Shops and restaurants in Studio City 5 mins
- Perfect family/industry house