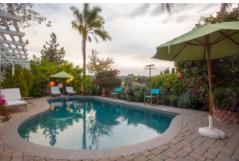

At the front of the house, French doors lead out to a deck overlooking a breathtaking view of the valley. Another set of doors, off the living room, lead out to the completely private swimming pool and outside eating area, featuring a BBQ and huge wooden dining table under a Mediterranean bamboo awning, with flowing Moroccan style white curtains. The gardens are tastefully landscaped, featuring palm, lemon and olive trees, trumpet vines, roses and bougainvillea. Around the pool, teak sun beds, numerous umbrellas, Balinese coffee table and benches, create a relaxing oasis ideal for entertaining. The tranquil master bedroom features a king bed, with en-suite bathroom. The two other colorful and tastefully furnished double bedrooms share a second bathroom, There is a guest bathroom in the corridor. This is a perfect house for families and industry people.