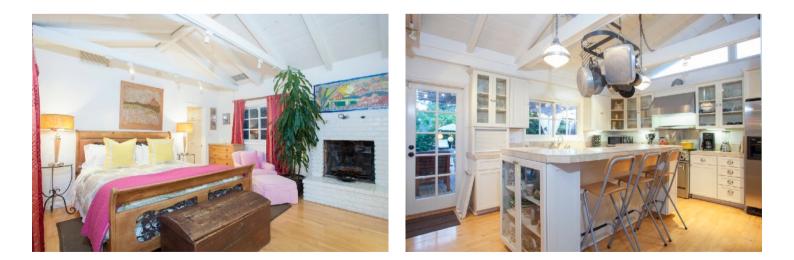

At the front of the house, French doors lead out to a deck overlooking a breathtaking view of the valley. Another set of doors, off the living room, lead out to the completely private swimming pool and outside eating area, featuring a BBQ and huge wooden dining table under a Mediterranean bamboo awning, with flowing Moroccan style white curtains. The gardens are tastefully landscaped, featuring palm, lemon and olive trees, trumpet vines, roses and bougainvillea. Around the pool, teak sun beds, numerous umbrellas, Balinese coffee table and benches, create a relaxing oasis ideal for entertaining. The tranquil master bedroom features a king bed, with en-suite bathroom. The two other colorful and tastefully furnished double bedrooms share a second bathroom, There is a guest bathroom in the corridor. This is a perfect house for families and industry people.

In its private gated grounds, complete with intercom and security cameras at the street, the house is bright and light with a beautifully remodeled, fully equipped professional kitchen, and a spacious living/dining room with light hardwood floors and pitched high ceilings.