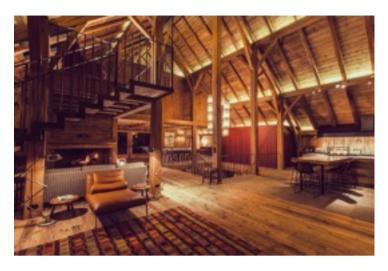

The great room has a pitched roof, exposed wooden beams and a stone lined fireplace, but the furniture has a modern flair. In the sitting area there is a striped sofa, sheepskin lined chairs and tractor stools, and in the dining area, a combination of felt backed chairs and sofas seat 16. Cooks and diners alike will appreciate the stone countertops and breakfast bar in the fully equipped kitchen