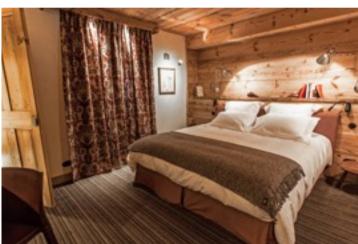

There are 6 bedrooms all with ensuite bathrooms-5 kingsize bedrooms and 1 the bunk beds for children sleeping up to 14 guests comfortably. There are rain showers and stand alone bathtubs in the bathrooms giving them a spa like touch. The chalet comes with staff to help guests enjoy their stay-a housekeeper and driver come with the rental and in the winter there is also a private chef included. (Food and drinks are extra)