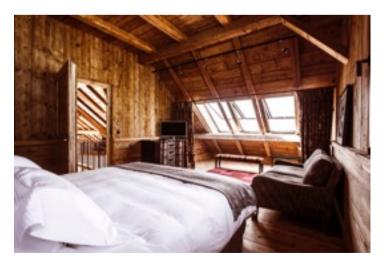

There are 6 bedrooms all with ensuite bathrooms-5 kingsize bedrooms and 1 the bunk beds for children sleeping up to 14 guests comfortably. There are rain showers and stand alone bathtubs in the bathrooms giving them a spa like touch. The chalet comes with staff to help guests enjoy their stay-a housekeeper and driver come with the rental and in the winter there is also a private chef included. (Food and drinks are extra)