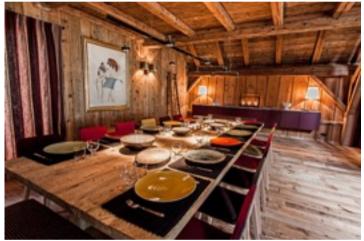

The great room has a pitched roof, exposed wooden beams and a stone lined fireplace, but the furniture has a modern flair. In the sitting area there is a striped sofa, sheepskin lined chairs and tractor stools, and in the dining area, a combination of felt backed chairs and sofas seat 16. Cooks and diners alike will appreciate the stone countertops and breakfast bar in the fully equipped kitchen

## **Property features**

- 6 bedrooms with 7 bathrooms sleeps
- Indoor swimming pool
- Hot tub and Hammam
- Fitness room
- Outdoor dining seats 14
- Indoor dining seats 16
- Summer vegetable garden
- •Blu-Ray DVD and satellite TV
- ·Cinema room
- Fully equipped kitchen
- Private Chef in winter season included
- Housekeeper and driver included
- Geneva International airport 61 miles
- Chamonix 28 miles
- Megeve 7 miles
- Available year round