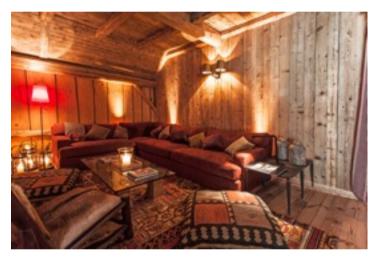

The great room has a pitched roof, exposed wooden beams and a stone lined fireplace, but the furniture has a modern flair. In the sitting area there is a striped sofa, sheepskin lined chairs and tractor stools, and in the dining area, a combination of felt backed chairs and sofas seat 16. Cooks and diners alike will appreciate the stone countertops and breakfast bar in the fully equipped kitchen