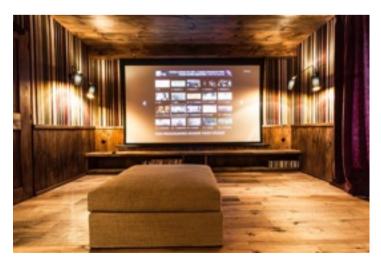

## Chalet de Luxe, Megeve, France

Chalet de Luxe is situated just 7 miles out side the glamorous town of Megeve, close to the border of Switzerland. The architecture of this chalet looks typical to the area, but once inside, the interiors are state of the art modern with luxurious open plan design, several sitting rooms, dining room, chefs kitchen, cinema, swimming pool, spa and fitness room.

## **Property features**

- 6 bedrooms with 7 bathrooms sleeps
- Indoor swimming pool
- Hot tub and Hammam
- Fitness room
- Outdoor dining seats 14
- Indoor dining seats 16
- Summer vegetable garden
- •Blu-Ray DVD and satellite TV
- ·Cinema room
- Fully equipped kitchen
- Private Chef in winter season included
- Housekeeper and driver included
- Geneva International airport 61 miles
- Chamonix 28 miles
- Megeve 7 miles
- Available year round