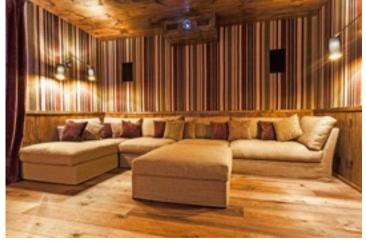

## **Property features**

- 6 bedrooms with 7 bathrooms sleeps
- Indoor swimming pool
- Hot tub and Hammam
- Fitness room
- Outdoor dining seats 14
- Indoor dining seats 16
- Summer vegetable garden
- •Blu-Ray DVD and satellite TV
- ·Cinema room
- Fully equipped kitchen
- Private Chef in winter season included
- Housekeeper and driver included
- Geneva International airport 61 miles
- Chamonix 28 miles
- Megeve 7 miles
- Available year round