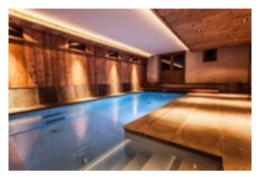

## **Property features**

- 6 bedrooms with 7 bathrooms sleeps
- Indoor swimming pool
- Hot tub and Hammam
- Fitness room
- Outdoor dining seats 14
- Indoor dining seats 16
- Summer vegetable garden
- •Blu-Ray DVD and satellite TV
- ·Cinema room
- Fully equipped kitchen
- Private Chef in winter season included
- Housekeeper and driver included
- Geneva International airport 61 miles
- Chamonix 28 miles
- Megeve 7 miles
- Available year round