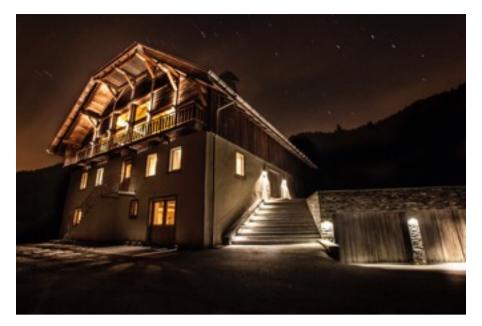

## Chalet de Luxe, Megeve, France

Chalet de Luxe is situated just 7 miles out side the glamorous town of Megeve, close to the border of Switzerland. The architecture of this chalet looks typical to the area, but once inside, the interiors are state of the art modern with luxurious open plan design, several sitting rooms, dining room, chefs kitchen, cinema, swimming pool, spa and fitness room.