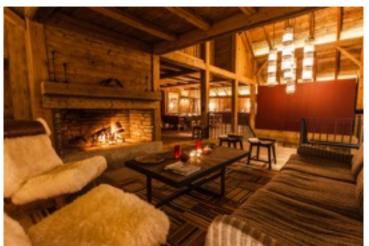

The great room has a pitched roof, exposed wooden beams and a stone lined fireplace, but the furniture has a modern flair. In the sitting area there is a striped sofa, sheepskin lined chairs and tractor stools, and in the dining area, a combination of felt backed chairs and sofas seat 16. Cooks and diners alike will appreciate the stone countertops and breakfast bar in the fully equipped kitchen