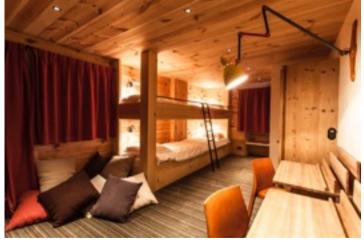

There are 6 bedrooms all with ensuite bathrooms-5 kingsize bedrooms and 1 the bunk beds for children sleeping up to 14 guests comfortably. There are rain showers and stand alone bathtubs in the bathrooms giving them a spa like touch. The chalet comes with staff to help guests enjoy their stay-a housekeeper and driver come with the rental and in the winter there is also a private chef included. (Food and drinks are extra)