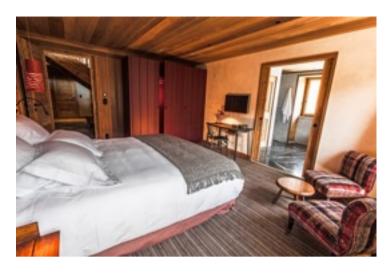

There are 6 bedrooms all with ensuite bathrooms-5 kingsize bedrooms and 1 the bunk beds for children sleeping up to 14 guests comfortably. There are rain showers and stand alone bathtubs in the bathrooms giving them a spa like touch. The chalet comes with staff to help guests enjoy their stay-a housekeeper and driver come with the rental and in the winter there is also a private chef included. (Food and drinks are extra)