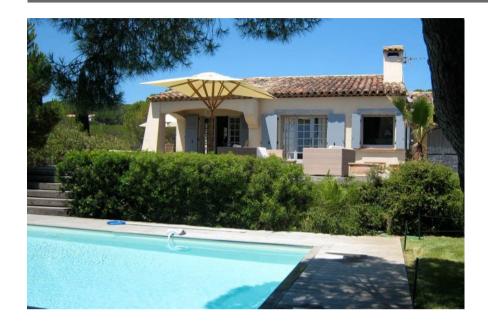

The villa is on totally private grounds, entirely fenced, with a beautiful lush garden and large chlorine free swimming pool. The panorama offers both extended views to the sea and the hills behind. Ideally located on the Bay of Pampelonne, the property is situated off a small road that accesses the famous private beaches of St Tropez (Les Jumeaux, Les Palmiers, Tropicana- Nikki beach) A shuttle service is available upon request. This strategic location provides easy and traffic free access to both the beaches and St Tropez.

The house is fresh and cool, elegantly simple and practical. There is a chlorine free heated pool surrounded by two spacious wooden teak decks, ideal for out door dining, sunbathing as well as resting in the shade.