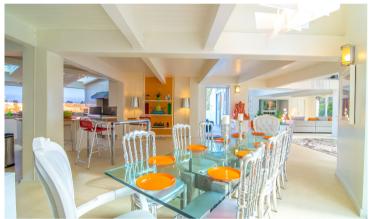

The remote controlled heated salt water pool and spa provide a luxurious chlorine- free swimming experience. The gas powered outdoor grill located in the pool area is perfect for the ultimate BBQ pool party. Lawn chairs lining the pool allow for great sun tanning all year round. The beautiful and chic interior makes dining and entertaining electrifying.