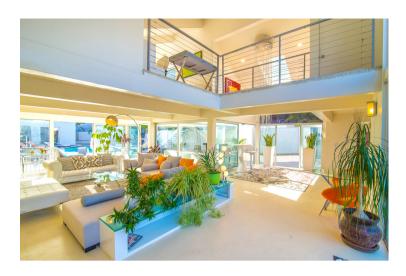

## White House, Beverly Hills, Los Angeles

White house is a beautifully designed Contemporary modern house situated on a private and quiet street just off of Mullholand Drive in Beverly Hills. The large sliding glass walls blend interior with exterior creating an expansive space for entertaining and relaxation.

The remote controlled heated salt water pool and spa provide a luxurious chlorine- free swimming experience. The gas powered outdoor grill located in the pool area is perfect for the ultimate BBQ pool party. Lawn chairs lining the pool allow for great sun tanning all year round. The beautiful and chic interior makes dining and entertaining electrifying.