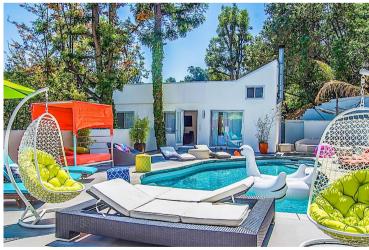

The remote controlled heated salt water pool and spa provide a luxurious chlorine- free swimming experience. The gas powered outdoor grill located in the pool area is perfect for the ultimate BBQ pool party. Lawn chairs lining the pool allow for great sun tanning all year round. The beautiful and chic interior makes dining and entertaining electrifying.