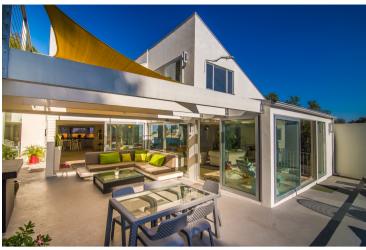

## White House, Beverly Hills, Los Angeles

White house is a beautifully designed Contemporary modern house situated on a private and quiet street just off of Mullholand Drive in Beverly Hills. The large sliding glass walls blend interior with exterior creating an expansive space for entertaining and relaxation.

The remote controlled heated salt water pool and spa provide a luxurious chlorine- free swimming experience. The gas powered outdoor grill located in the pool area is perfect for the ultimate BBQ pool party. Lawn chairs lining the pool allow for great sun tanning all year round. The beautiful and chic interior makes dining and entertaining electrifying.