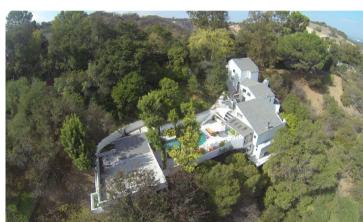

## White House, Beverly Hills, Los Angeles

White house is a beautifully designed Contemporary modern house situated on a private and quiet street just off of Mullholand Drive in Beverly Hills. The large sliding glass walls blend interior with exterior creating an expansive space for entertaining and relaxation.

The guest house located across the main house on the other side of the pool has two bedrooms, two baths, full sized kitchen and on site laundry. Ideal for Nanny or help. White House is an ideal retreat from the hustle and bustle of the city while being within minutes of popular attractions.