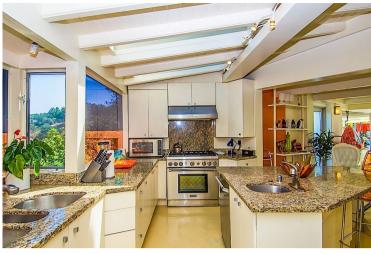

## **Property features**

- 6 bedrooms with 7 bathrooms
- Private, quiet neighborhood
- Stunning interior design perfect for entertaining
- Fully equipped gourmet kitchen with dishwasher and pantry
- Huge circular bathtub in master bath
- Heated saltwater pool and iacuzzi
- Guest House with 2 bedrooms and 2 baths, kitchen and laundry
- Outdoor Grill
- Private off street 4 car parking garage
- Ping pong table and hot tub
- Central Air