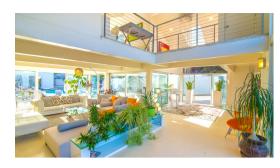

## White House, Beverly Hills, Los Angeles

White house is a beautifully designed Contemporary modern house situated on a private and quiet street just off of Mullholand Drive in Beverly Hills. The large sliding glass walls blend interior with exterior creating an expansive space for entertaining and relaxation.

The remote controlled heated salt water pool and spa provide a luxurious chlorine- free swimming experience. The gas powered outdoor grill located in the pool area is perfect for the ultimate BBQ pool party. Lawn chairs lining the pool allow for great sun tanning all year round. The beautiful and chic interior makes dining and entertaining electrifying.