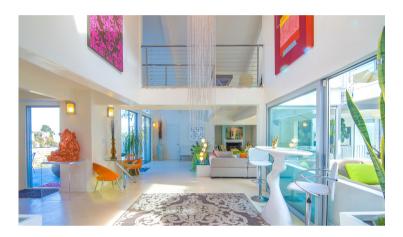

## White House, Beverly Hills, Los Angeles

White house is a beautifully designed Contemporary modern house situated on a private and quiet street just off of Mullholand Drive in Beverly Hills. The large sliding glass walls blend interior with exterior creating an expansive space for entertaining and relaxation.

The remote controlled heated salt water pool and spa provide a luxurious chlorine- free swimming experience. The gas powered outdoor grill located in the pool area is perfect for the ultimate BBQ pool party. Lawn chairs lining the pool allow for great sun tanning all year round. The beautiful and chic interior makes dining and entertaining electrifying.