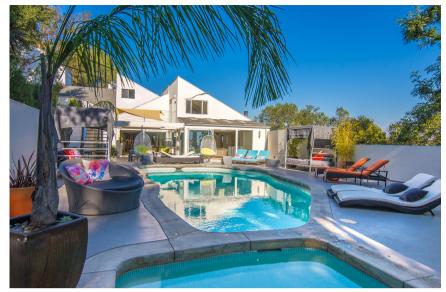

## White House, Beverly Hills, Los Angeles

White house is a beautifully designed Contemporary modern house situated on a private and quiet street just off of Mullholand Drive in Beverly Hills. The large sliding glass walls blend interior with exterior creating an expansive space for entertaining and relaxation.

The remote controlled heated salt water pool and spa provide a luxurious chlorine- free swimming experience. The gas powered outdoor grill located in the pool area is perfect for the ultimate BBQ pool party. Lawn chairs lining the pool allow for great sun tanning all year round. The beautiful and chic interior makes dining and entertaining electrifying.