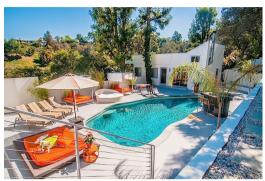

The remote controlled heated salt water pool and spa provide a luxurious chlorine- free swimming experience. The gas powered outdoor grill located in the pool area is perfect for the ultimate BBQ pool party. Lawn chairs lining the pool allow for great sun tanning all year round. The beautiful and chic interior makes dining and entertaining electrifying.

## **Property features**

- 6 bedrooms with 7 bathrooms
- Private, quiet neighborhood
- Stunning interior design perfect for entertaining
- Fully equipped gourmet kitchen with dishwasher and pantry
- Huge circular bathtub in master bath
- Heated saltwater pool and iacuzzi
- Guest House with 2 bedrooms and 2 baths, kitchen and laundry
- Outdoor Grill
- Private off street 4 car parking garage
- Ping pong table and hot tub
- Central Air