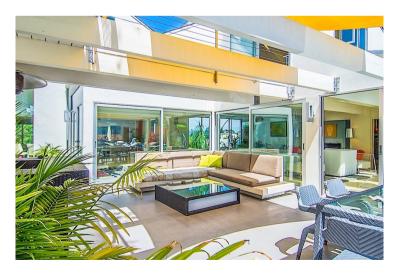

## White House, Beverly Hills, Los Angeles

White house is a beautifully designed Contemporary modern house situated on a private and quiet street just off of Mullholand Drive in Beverly Hills. The large sliding glass walls blend interior with exterior creating an expansive space for entertaining and relaxation.

The remote controlled heated salt water pool and spa provide a luxurious chlorine- free swimming experience. The gas powered outdoor grill located in the pool area is perfect for the ultimate BBQ pool party. Lawn chairs lining the pool allow for great sun tanning all year round. The beautiful and chic interior makes dining and entertaining electrifying.