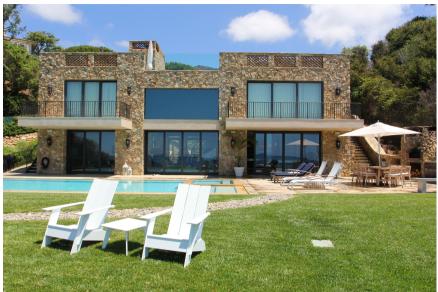

## Surf Beach Villa, Malibu, California

Surf Beach Villa is a unique, thoroughly modern, gated property with rolling green lawn leading to the sands of a private beach in Malibu. Located close to famed El Matador Beach and just 5 minutes to shopping at Trancas Market, this villa is perfect for a private, idyllic vacation in paradise.

The warm architectural design is harmonious with its surrounding landscape and plush with ingenious amenities: sliding glass doors, radiant heating, stone fireplaces and wood flooring. The open plan ground floor combines a luxurious sitting room with fireplace, dining room, large screen TV and fully equipped chef kitchen, all with stunning views out to the ocean. A billiards room adjacent with a bar also open onto the pool area, There are two bedrooms on the ground floor, a full size and one with two twin beds. Both have TVs and en suite bathrooms.

The roof top terrace, complete with fireplace, out door seating and tables is the perfect spot for sipping a cocktail at sunset overlooking the ocean. The pool, jacuzzi and large BBQ area with out door dining make for a perfect location for entertaining.

## **Property Features**

- 4 bedrooms with en suite bathrooms sleeps 8
- State of the art amenities
- ·Large pool and jacuzzi
- Outdoor shower
- Gated entrance with enclosed grass lawn
- Outdoor dining by pool
- ·Large BBQ area
- Open plan chefs kitchen
- Open plan sitting room.dining
- ·Billiards room/bar
- Chef upon request
- Rooftop entertainment area with fireplace and stunning views
- Gated and private
- Private beach
- Perfect wedding location
- •5 mins to Trancas Market
- •10 mins to Paradise Cove
- •10 mins to restaurants and bars