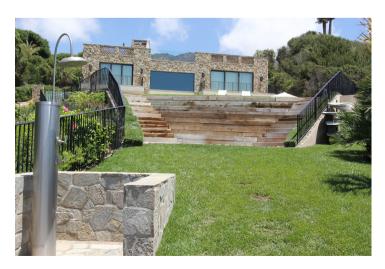

The roof top terrace, complete with fireplace, out door seating and tables is the perfect spot for sipping a cocktail at sunset overlooking the ocean. The pool, jacuzzi and large BBQ area with out door dining make for a perfect location for entertaining.

## **Property Features**

- 4 bedrooms with en suite bathrooms sleeps 8
- State of the art amenities
- ·Large pool and jacuzzi
- Outdoor shower
- Gated entrance with enclosed grass lawn
- Outdoor dining by pool
- ·Large BBQ area
- Open plan chefs kitchen
- Open plan sitting room.dining
- ·Billiards room/bar
- Chef upon request
- Rooftop entertainment area with fireplace and stunning views
- Gated and private
- Private beach
- Perfect wedding location
- •5 mins to Trancas Market
- •10 mins to Paradise Cove
- •10 mins to restaurants and bars