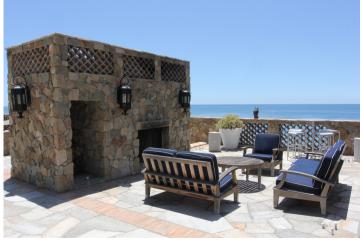

The roof top terrace, complete with fireplace, out door seating and tables is the perfect spot for sipping a cocktail at sunset overlooking the ocean. The pool, jacuzzi and large BBQ area with out door dining make for a perfect location for entertaining.