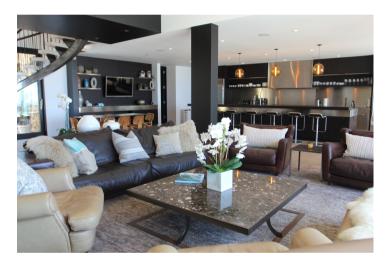

The warm architectural design is harmonious with its surrounding landscape and plush with ingenious amenities: sliding glass doors, radiant heating, stone fireplaces and wood flooring. The open plan ground floor combines a luxurious sitting room with fireplace, dining room, large screen TV and fully equipped chef kitchen, all with stunning views out to the ocean. A billiards room adjacent with a bar also open onto the pool area, There are two bedrooms on the ground floor, a full size and one with two twin beds. Both have TVs and en suite bathrooms.