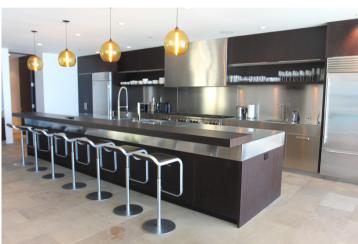

The warm architectural design is harmonious with its surrounding landscape and plush with ingenious amenities: sliding glass doors, radiant heating, stone fireplaces and wood flooring. The open plan ground floor combines a luxurious sitting room with fireplace, dining room, large screen TV and fully equipped chef kitchen, all with stunning views out to the ocean. A billiards room adjacent with a bar also open onto the pool area, There are two bedrooms on the ground floor, a full size and one with two twin beds. Both have TVs and en suite bathrooms.