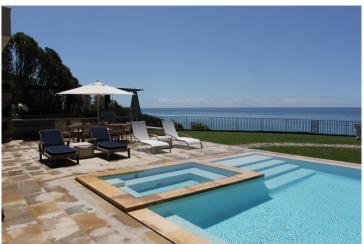

The roof top terrace, complete with fireplace, out door seating and tables is the perfect spot for sipping a cocktail at sunset overlooking the ocean. The pool, jacuzzi and large BBQ area with out door dining make for a perfect location for entertaining.

## **Property Features**

- 4 bedrooms with en suite bathrooms sleeps 8
- State of the art amenities
- ·Large pool and jacuzzi
- Outdoor shower
- Gated entrance with enclosed grass lawn
- Outdoor dining by pool
- ·Large BBQ area
- Open plan chefs kitchen
- Open plan sitting room.dining
- ·Billiards room/bar
- Chef upon request
- Rooftop entertainment area with fireplace and stunning views
- Gated and private
- Private beach
- Perfect wedding location
- •5 mins to Trancas Market
- •10 mins to Paradise Cove
- •10 mins to restaurants and bars