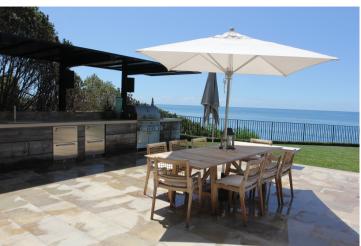

The roof top terrace, complete with fireplace, out door seating and tables is the perfect spot for sipping a cocktail at sunset overlooking the ocean. The pool, jacuzzi and large BBQ area with out door dining make for a perfect location for entertaining.