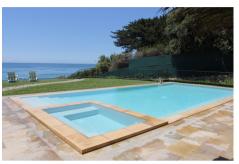

The roof top terrace, complete with fireplace, out door seating and tables is the perfect spot for sipping a cocktail at sunset overlooking the ocean. The pool, jacuzzi and large BBQ area with out door dining make for a perfect location for entertaining.

## **Property Features**

- 4 bedrooms with en suite bathrooms sleeps 8
- State of the art amenities
- ·Large pool and jacuzzi
- Outdoor shower
- Gated entrance with enclosed grass lawn
- Outdoor dining by pool
- ·Large BBQ area
- Open plan chefs kitchen
- Open plan sitting room.dining
- ·Billiards room/bar
- Chef upon request
- Rooftop entertainment area with fireplace and stunning views
- Gated and private
- Private beach
- Perfect wedding location
- •5 mins to Trancas Market
- •10 mins to Paradise Cove
- •10 mins to restaurants and bars