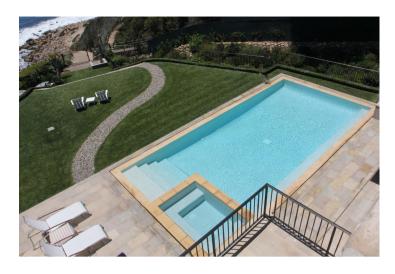

The roof top terrace, complete with fireplace, out door seating and tables is the perfect spot for sipping a cocktail at sunset overlooking the ocean. The pool, jacuzzi and large BBQ area with out door dining make for a perfect location for entertaining.

## **Property Features**

- 4 bedrooms with en suite bathrooms sleeps 8
- State of the art amenities
- ·Large pool and jacuzzi
- Outdoor shower
- Gated entrance with enclosed grass lawn
- Outdoor dining by pool
- ·Large BBQ area
- Open plan chefs kitchen
- Open plan sitting room.dining
- ·Billiards room/bar
- Chef upon request
- Rooftop entertainment area with fireplace and stunning views
- Gated and private
- Private beach
- Perfect wedding location
- •5 mins to Trancas Market
- •10 mins to Paradise Cove
- •10 mins to restaurants and bars