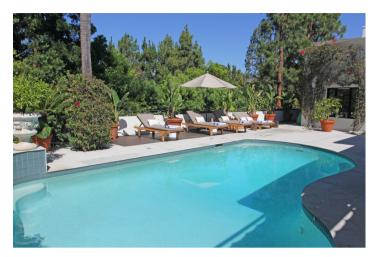

The out side area is comfortably equipped with umbrellas, sun lounges shaded outdoor dining area and saltwater pool with swim jets, manicured garden and patios.

Completing the ultimate luxury of the villa are all the necessary amenities for modern living. With air conditioned rooms, wireless internet, satellite TVs, free long distance, i pod dock and a stereo sound system through the main areas of the house, this villa captures every amenity for a perfect vacation.

## **Property features**

- 3 bedrooms and 5 bathrooms in main house
- 1 Queen bedroom in guesthouse
- Twin bed can be arranged
  n office
- Sleeps 9 maximum
- Salt water pool with water jets
- Manicured garden and patio areas with sun loungers
- Out door dining under shade
- Air conditioned rooms
- Loft style living room with fireplace and HD Tv
- Satellite TVs in main house bedrooms
- Wifi throughout /i pod dock
- Full time housekeeper 5 days a week included
- 5 minutes to Beverly Hills Hotel and Rodeo Drive