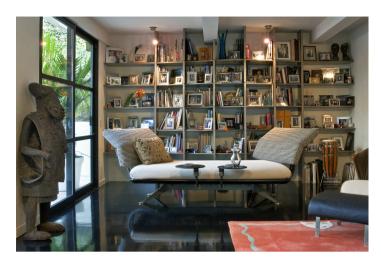

This 4000 sq ft villa designed by a french architect, and decorated with an interesting mix of modern Italian furniture and African antiques, features 4 bedrooms (King and 3 queens), 5 bathrooms, a large loft style living room with fireplace an HD Tv with surround sound and library. Luxury linens, comforters and towels are supplied in all bedrooms and bathrooms