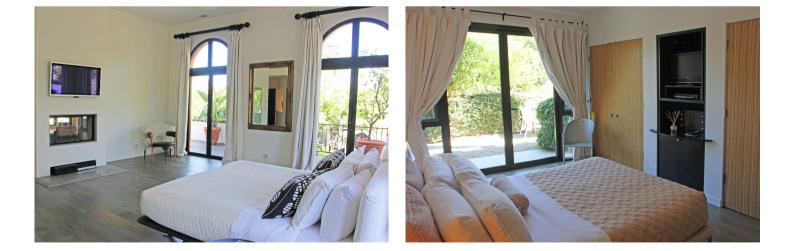

This 4000 sq ft villa designed by a french architect, and decorated with an interesting mix of modern Italian furniture and African antiques, features 4 bedrooms (King and 3 queens), 5 bathrooms, a large loft style living room with fireplace an HD Tv with surround sound and library. Luxury linens, comforters and towels are supplied in all bedrooms and bathrooms

## **Property features**

- 3 bedrooms and 5 bathrooms in main house
- 1 Queen bedroom in guesthouse
- Twin bed can be arranged
  n office
- Sleeps 9 maximum
- Salt water pool with water jets
- Manicured garden and patio areas with sun loungers
- Out door dining under shade
- Air conditioned rooms
- Loft style living room with fireplace and HD Tv
- Satellite TVs in main house bedrooms
- Wifi throughout /i pod dock
- Full time housekeeper 5 days a week included
- 5 minutes to Beverly Hills Hotel and Rodeo Drive