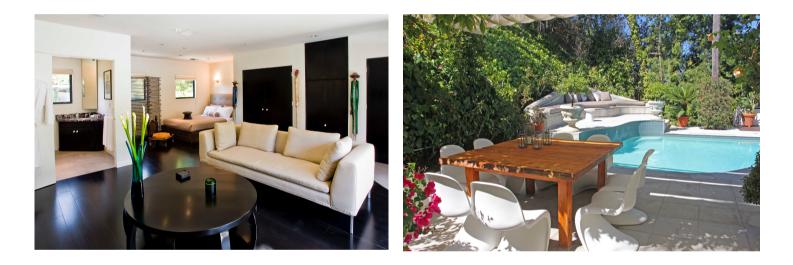

This 4000 sq ft villa designed by a french architect, and decorated with an interesting mix of modern Italian furniture and African antiques, features 4 bedrooms (King and 3 queens), 5 bathrooms, a large loft style living room with fireplace an HD Tv with surround sound and library. Luxury linens, comforters and towels are supplied in all bedrooms and bathrooms

The out side area is comfortably equipped with umbrellas, sun lounges shaded outdoor dining area and saltwater pool with swim jets, manicured garden and patios.

Completing the ultimate luxury of the villa are all the necessary amenities for modern living. With air conditioned rooms, wireless internet, satellite TVs, free long distance, i pod dock and a stereo sound system through the main areas of the house, this villa captures every amenity for a perfect vacation.

## **Property features**

- 3 bedrooms and 5 bathrooms in main house
- 1 Queen bedroom in guesthouse
- Twin bed can be arranged
  n office
- Sleeps 9 maximum
- Salt water pool with water jets
- Manicured garden and patio areas with sun loungers
- Out door dining under shade
- Air conditioned rooms
- Loft style living room with fireplace and HD Tv
- Satellite TVs in main house bedrooms
- Wifi throughout /i pod dock
- Full time housekeeper 5 days a week included
- 5 minutes to Beverly Hills Hotel and Rodeo Drive