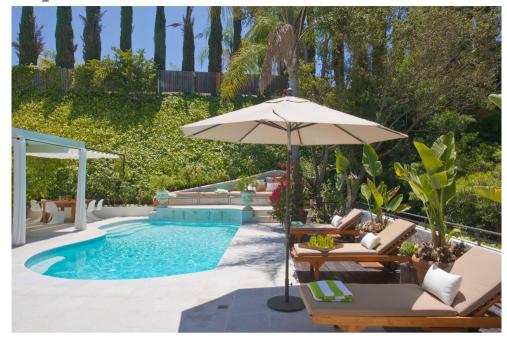

The out side area is comfortably equipped with umbrellas, sun lounges shaded outdoor dining area and saltwater pool with swim jets, manicured garden and patios.

Completing the ultimate luxury of the villa are all the necessary amenities for modern living. With air conditioned rooms, wireless internet, satellite TVs, free long distance, i pod dock and a stereo sound system through the main areas of the house, this villa captures every amenity for a perfect vacation.

## **Property features**

- 3 bedrooms and 5 bathrooms in main house
- 1 Queen bedroom in guesthouse
- Twin bed can be arranged
  n office
- Sleeps 9 maximum
- Salt water pool with water jets
- Manicured garden and patio areas with sun loungers
- Out door dining under shade
- Air conditioned rooms
- Loft style living room with fireplace and HD Tv
- Satellite TVs in main house bedrooms
- Wifi throughout /i pod dock
- Full time housekeeper 5 days a week included
- 5 minutes to Beverly Hills Hotel and Rodeo Drive