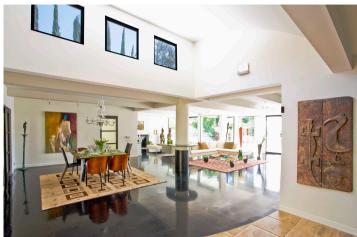

This 4000 sq ft villa designed by a french architect, and decorated with an interesting mix of modern Italian furniture and African antiques, features 4 bedrooms (King and 3 queens), 5 bathrooms, a large loft style living room with fireplace an HD Tv with surround sound and library. Luxury linens, comforters and towels are supplied in all bedrooms and bathrooms

## **Property features**

- 3 bedrooms and 5 bathrooms in main house
- 1 Queen bedroom in guesthouse
- Twin bed can be arranged
  n office
- Sleeps 9 maximum
- Salt water pool with water jets
- Manicured garden and patio areas with sun loungers
- Out door dining under shade
- Air conditioned rooms
- Loft style living room with fireplace and HD Tv
- Satellite TVs in main house bedrooms
- Wifi throughout /i pod dock
- Full time housekeeper 5 days a week included
- 5 minutes to Beverly Hills Hotel and Rodeo Drive