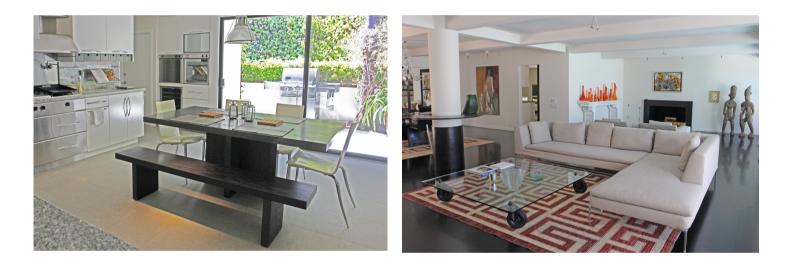

This 4000 sq ft villa designed by a french architect, and decorated with an interesting mix of modern Italian furniture and African antiques, features 4 bedrooms (King and 3 queens), 5 bathrooms, a large loft style living room with fireplace an HD Tv with surround sound and library. Luxury linens, comforters and towels are supplied in all bedrooms and bathrooms

## **Property features**

- 3 bedrooms and 5 bathrooms in main house
- 1 Queen bedroom in guesthouse
- Twin bed can be arranged
  n office
- Sleeps 9 maximum
- Salt water pool with water jets
- Manicured garden and patio areas with sun loungers
- Out door dining under shade
- Air conditioned rooms
- Loft style living room with fireplace and HD Tv
- Satellite TVs in main house bedrooms
- Wifi throughout /i pod dock
- Full time housekeeper 5 days a week included
- 5 minutes to Beverly Hills Hotel and Rodeo Drive