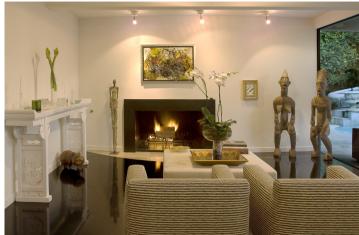

This 4000 sq ft villa designed by a french architect, and decorated with an interesting mix of modern Italian furniture and African antiques, features 4 bedrooms (King and 3 queens), 5 bathrooms, a large loft style living room with fireplace an HD Tv with surround sound and library. Luxury linens, comforters and towels are supplied in all bedrooms and bathrooms

## **Property features**

- 3 bedrooms and 5 bathrooms in main house
- 1 Queen bedroom in guesthouse
- Twin bed can be arranged
  n office
- Sleeps 9 maximum
- Salt water pool with water jets
- Manicured garden and patio areas with sun loungers
- Out door dining under shade
- Air conditioned rooms
- Loft style living room with fireplace and HD Tv
- Satellite TVs in main house bedrooms
- Wifi throughout /i pod dock
- Full time housekeeper 5 days a week included
- 5 minutes to Beverly Hills Hotel and Rodeo Drive