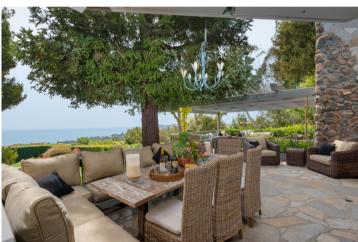

The home itself has 32 ft beamed ceilings, quartzite floors, stone fireplaces and unique chandeliers and lighting designed by the owners. Throughout the house are white couches and club chairs creating plenty of places to relax and entertain. There is a cosy media room / library off the living room with a large flat screen TV for family viewing.

## **Property features**

- 5 bedrooms with 6 bathrooms
- Master suite with terrace overlooking ocean
- •Fully equipped gourmet kitchen
- Large open plan living room with beamed ceiling
- Outdoor dining and sitting area overlooking gardens
- Gas Barbeque on deck
- Indoor dining room seats 8-10
- Plasma TVs in all bedrooms
- Media Room and Library
- Wifi throughout, Satellite TV and English channels
- 3 acres of gardens overlooking the ocean
- Heated lap pool and Jacuzzi
- Putting greens with 5 holes
- Gated property