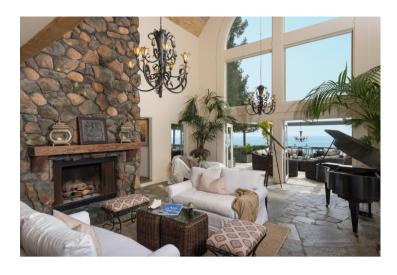

The home itself has 32 ft beamed ceilings, quartzite floors, stone fireplaces and unique chandeliers and lighting designed by the owners. Throughout the house are white couches and club chairs creating plenty of places to relax and entertain. There is a cosy media room / library off the living room with a large flat screen TV for family viewing.