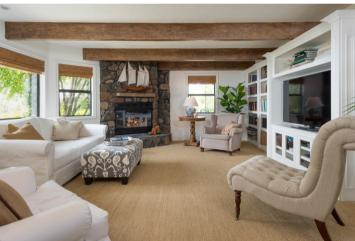

The home itself has 32 ft beamed ceilings, quartzite floors, stone fireplaces and unique chandeliers and lighting designed by the owners. Throughout the house are white couches and club chairs creating plenty of places to relax and entertain. There is a cosy media room / library off the living room with a large flat screen TV for family viewing.