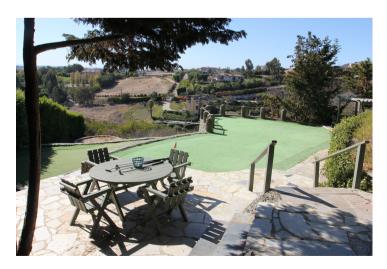

Starlite Malibu is a wonderful place for a family to vacation, only a one minute drive to Paradise Cove. Aside from its many gardens, formal lawns and citrus grove, it also has a mini golf putting green, table tennis room and 40 ft lap pool and jacuzzi. Available year round long and short term.

## **Property features**

- 5 bedrooms with 6 bathrooms
- Master suite with terrace overlooking ocean
- •Fully equipped gourmet kitchen
- Large open plan living room with beamed ceiling
- Outdoor dining and sitting area overlooking gardens
- Gas Barbeque on deck
- Indoor dining room seats 8-10
- Plasma TVs in all bedrooms
- Media Room and Library
- Wifi throughout, Satellite TV and English channels
- 3 acres of gardens overlooking the ocean
- Heated lap pool and Jacuzzi
- Putting greens with 5 holes
- Gated property