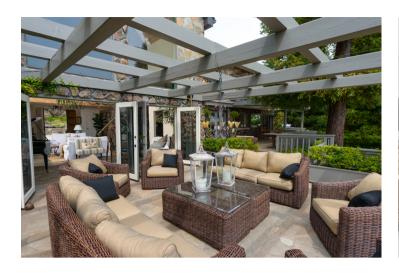

Starlite Malibu is a wonderful place for a family to vacation, only a one minute drive to Paradise Cove. Aside from its many gardens, formal lawns and citrus grove, it also has a mini golf putting green, table tennis room and 40 ft lap pool and jacuzzi. Available year round long and short term.

## **Property features**

- 5 bedrooms with 6 bathrooms
- Master suite with terrace overlooking ocean
- •Fully equipped gourmet kitchen
- Large open plan living room with beamed ceiling
- Outdoor dining and sitting area overlooking gardens
- Gas Barbeque on deck
- Indoor dining room seats 8-10
- Plasma TVs in all bedrooms
- Media Room and Library
- Wifi throughout, Satellite TV and English channels
- 3 acres of gardens overlooking the ocean
- Heated lap pool and Jacuzzi
- Putting greens with 5 holes
- Gated property