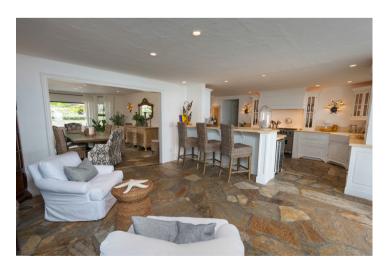

The top of the line kitchen features Sub Zero, Viking and Miele appliances-a perfect place for gourmet cooking while taking in the sublime ocean views. The home is technologically equipped with wifi throughout, plasma screens, i Pod docks and air conditioning in some rooms.

## **Property features**

- 5 bedrooms with 6 bathrooms
- Master suite with terrace overlooking ocean
- •Fully equipped gourmet kitchen
- Large open plan living room with beamed ceiling
- Outdoor dining and sitting area overlooking gardens
- Gas Barbeque on deck
- Indoor dining room seats 8-10
- Plasma TVs in all bedrooms
- Media Room and Library
- Wifi throughout, Satellite TV and English channels
- 3 acres of gardens overlooking the ocean
- Heated lap pool and Jacuzzi
- Putting greens with 5 holes
- Gated property