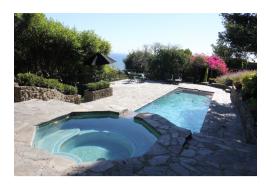

Starlite Malibu is a wonderful place for a family to vacation, only a one minute drive to Paradise Cove. Aside from its many gardens, formal lawns and citrus grove, it also has a mini golf putting green, table tennis room and 40 ft lap pool and jacuzzi. Available year round long and short term.

## **Property features**

- 5 bedrooms with 6 bathrooms
- Master suite with terrace overlooking ocean
- •Fully equipped gourmet kitchen
- Large open plan living room with beamed ceiling
- Outdoor dining and sitting area overlooking gardens
- Gas Barbeque on deck
- Indoor dining room seats 8-10
- Plasma TVs in all bedrooms
- Media Room and Library
- Wifi throughout, Satellite TV and English channels
- 3 acres of gardens overlooking the ocean
- Heated lap pool and Jacuzzi
- Putting greens with 5 holes
- Gated property