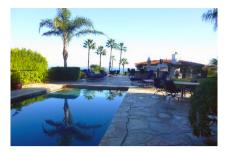

The residence has a 4 bedroom main house and a separate guesthouse over the garage with gym. The gardens are extensive with many out door dining and lounge areas, bars, BBQs and fire-places. There is a tennis court, pool, jacuzzi, treehouse and trampoline. Large green lawns and lots of space.

## **Property features**

- 4 bedrooms in Main house with en suite bathrooms
- Guesthouse with bedroom living room,TV and kitchen
- Outdoor dining, fire pit with seating
- 45 ft pool and 8ft Jacuzzi with views over ocean
- Pool bar, fireplace ,pizza oven and gas BBQ
- Tennis court, trampoline and tree house
- Maid service 6 days a week
- Chefs Kitchen and pantry with all high end utensils
- •1920's Dining table seats 10 -12
- Media room with Billiards, Karaoke and 70" TV
- Perfect entertaining house
- •2 mins to Paradise Cove Beach