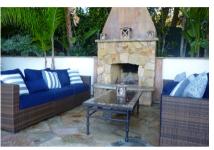

The residence has a 4 bedroom main house and a separate guesthouse over the garage with gym. The gardens are extensive with many out door dining and lounge areas, bars, BBQs and fire-places. There is a tennis court, pool, jacuzzi, treehouse and trampoline. Large green lawns and lots of space.

## **Property features**

- 4 bedrooms in Main house with en suite bathrooms
- Guesthouse with bedroom living room,TV and kitchen
- Outdoor dining, fire pit with seating
- 45 ft pool and 8ft Jacuzzi with views over ocean
- Pool bar, fireplace ,pizza oven and gas BBQ
- Tennis court, trampoline and tree house
- Maid service 6 days a week
- Chefs Kitchen and pantry with all high end utensils
- •1920's Dining table seats 10 -12
- Media room with Billiards, Karaoke and 70" TV
- Perfect entertaining house
- •2 mins to Paradise Cove Beach