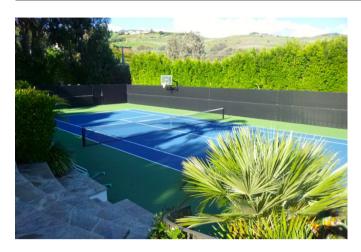

The residence has a 4 bedroom main house and a separate guesthouse over the garage with gym. The gardens are extensive with many out door dining and lounge areas, bars, BBQs and fire-places. There is a tennis court, pool, jacuzzi, treehouse and trampoline. Large green lawns and lots of space.

## **Property features**

- 4 bedrooms in Main house with en suite bathrooms
- Guesthouse with bedroom living room,TV and kitchen
- Outdoor dining, fire pit with seating
- 45 ft pool and 8ft Jacuzzi with views over ocean
- Pool bar, fireplace ,pizza oven and gas BBQ
- Tennis court, trampoline and tree house
- Maid service 6 days a week
- Chefs Kitchen and pantry with all high end utensils
- •1920's Dining table seats 10 -12
- Media room with Billiards, Karaoke and 70" TV
- Perfect entertaining house
- •2 mins to Paradise Cove Beach