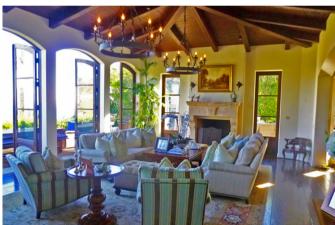

The main house has a chefs kitchen, breakfast nook and dining room with a high vaulted sitting room and verandah doors leading out to an out door dining area with views to the ocean. A fun media room has billiards, wine cellar, 70" flat screen with Karaoke with 50,00 songs for entertainment, videos and film viewing.