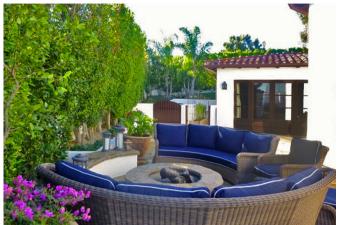

The residence has a 4 bedroom main house and a separate guesthouse over the garage with gym. The gardens are extensive with many out door dining and lounge areas, bars, BBQs and fire-places. There is a tennis court, pool, jacuzzi, treehouse and trampoline. Large green lawns and lots of space.

## **Property features**

- 4 bedrooms in Main house with en suite bathrooms
- Guesthouse with bedroom living room,TV and kitchen
- Outdoor dining, fire pit with seating
- 45 ft pool and 8ft Jacuzzi with views over ocean
- Pool bar, fireplace ,pizza oven and gas BBQ
- Tennis court, trampoline and tree house
- Maid service 6 days a week
- Chefs Kitchen and pantry with all high end utensils
- •1920's Dining table seats 10 -12
- Media room with Billiards, Karaoke and 70" TV
- Perfect entertaining house
- •2 mins to Paradise Cove Beach