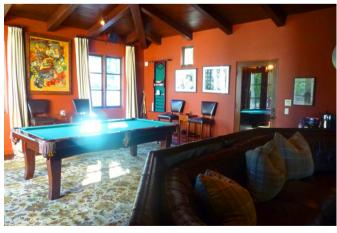

The main house has a chefs kitchen, breakfast nook and dining room with a high vaulted sitting room and verandah doors leading out to an out door dining area with views to the ocean. A fun media room has billiards, wine cellar, 70" flat screen with Karaoke with 50,00 songs for entertainment, videos and film viewing.

## **Property features**

- 4 bedrooms in Main house with en suite bathrooms
- Guesthouse with bedroom living room,TV and kitchen
- Outdoor dining, fire pit with seating
- 45 ft pool and 8ft Jacuzzi with views over ocean
- Pool bar, fireplace ,pizza oven and gas BBQ
- Tennis court, trampoline and tree house
- Maid service 6 days a week
- Chefs Kitchen and pantry with all high end utensils
- •1920's Dining table seats 10 -12
- Media room with Billiards, Karaoke and 70" TV
- Perfect entertaining house
- •2 mins to Paradise Cove Beach