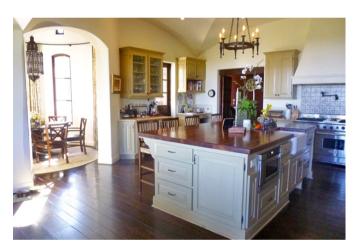

The main house has a chefs kitchen, breakfast nook and dining room with a high vaulted sitting room and verandah doors leading out to an out door dining area with views to the ocean. A fun media room has billiards, wine cellar, 70" flat screen with Karaoke with 50,00 songs for entertainment, videos and film viewing.

## **Property features**

- 4 bedrooms in Main house with en suite bathrooms
- Guesthouse with bedroom living room,TV and kitchen
- Outdoor dining, fire pit with seating
- 45 ft pool and 8ft Jacuzzi with views over ocean
- Pool bar, fireplace ,pizza oven and gas BBQ
- Tennis court, trampoline and tree house
- Maid service 6 days a week
- Chefs Kitchen and pantry with all high end utensils
- •1920's Dining table seats 10 -12
- Media room with Billiards, Karaoke and 70" TV
- Perfect entertaining house
- •2 mins to Paradise Cove Beach