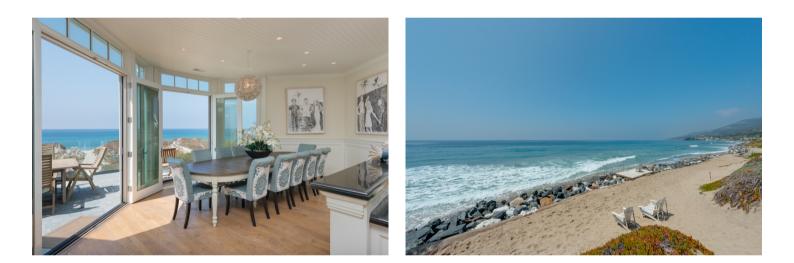

## Ocean Villa, Malibu, California

This home is a one of a kind Malibu beach mansion. It is located on a double wide lot on beautiful Broad Beach, which is one of the best beaches in California, offering privacy and yet close to every- thing. The Cape Cod style home is about 6000 sq ft and from every bedroom one wakes and falls asleep to the sound of waves.

Ocean Villa is elegantly decorated, featuring 20 ft open beamed ceilings, lots of windows and natural light. French doors lead from the spacious open plan kitchen and living room onto the private patio overlooking the beach, complete with sun chairs, gas BBQ, outdoor fireplace and jacuzzi. The gourmet chefs kitchen is fully equipped with all appliances featuring granite counters and stainless Viking appliances. It includes two dishwashers, three ovens, two sinks, separate freezer and refrigerator possible to entertain up to 36 people.