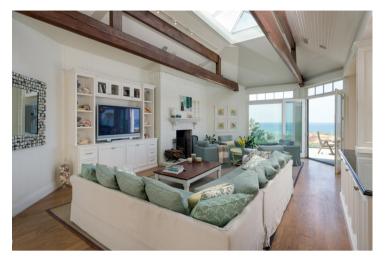

Ocean Villa is elegantly decorated, featuring 20 ft open beamed ceilings, lots of windows and natural light. French doors lead from the spacious open plan kitchen and living room onto the private patio overlooking the beach, complete with sun chairs, gas BBQ, outdoor fireplace and jacuzzi. The gourmet chefs kitchen is fully equipped with all appliances featuring granite counters and stainless Viking appliances. It includes two dishwashers, three ovens, two sinks, separate freezer and refrigerator possible to entertain up to 36 people.