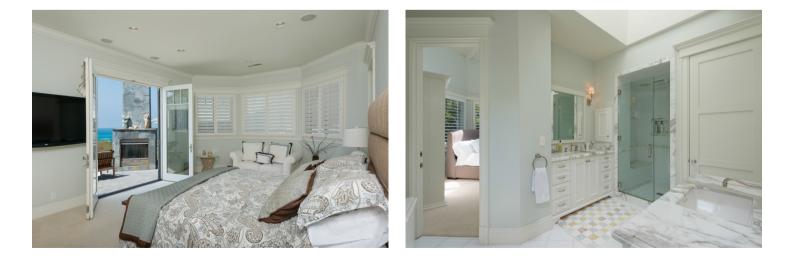

There are 5 bedrooms in the main house. Two king size master suites, one double and two single rooms - one with one single bed and one with two single beds. All bedrooms have flatscreen TV's. In the two story guesthouse is a self contained loft area with five beds consisting of three singles and two doubles - perfect for housing teenagers and children. It also has a full kitchen for independent living when needed. Activities include kayaking, surfing, paddle boarding, kite surfing, snorkeling, boating and scuba diving or simply long beach walks at sunset.