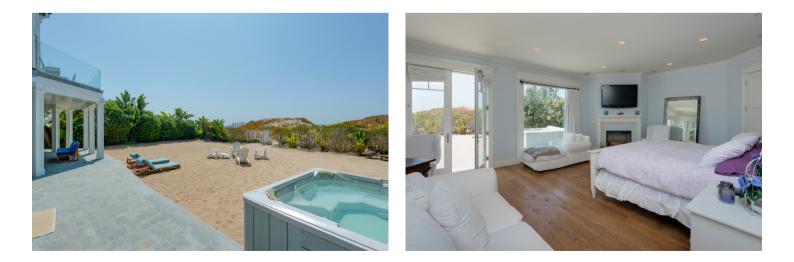

Ocean Villa is elegantly decorated, featuring 20 ft open beamed ceilings, lots of windows and natural light. French doors lead from the spacious open plan kitchen and living room onto the private patio overlooking the beach, complete with sun chairs, gas BBQ, outdoor fireplace and jacuzzi. The gourmet chefs kitchen is fully equipped with all appliances featuring granite counters and stainless Viking appliances. It includes two dishwashers, three ovens, two sinks, separate freezer and refrigerator possible to entertain up to 36 people.

There are 5 bedrooms in the main house. Two king size master suites, one double and two single rooms - one with one single bed and one with two single beds. All bedrooms have flatscreen TV's. In the two story guesthouse is a self contained loft area with five beds consisting of three singles and two doubles - perfect for housing teenagers and children. It also has a full kitchen for independent living when needed. Activities include kayaking, surfing, paddle boarding, kite surfing, snorkeling, boating and scuba diving or simply long beach walks at sunset.