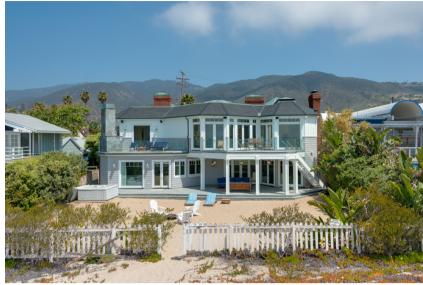

## Ocean Villa, Malibu, California

This home is a one of a kind Malibu beach mansion. It is located on a double wide lot on beautiful Broad Beach, which is one of the best beaches in California, offering privacy and yet close to every- thing. The Cape Cod style home is about 6000 sq ft and from every bedroom one wakes and falls asleep to the sound of waves.

Ocean Villa is elegantly decorated, featuring 20 ft open beamed ceilings, lots of windows and natural light. French doors lead from the spacious open plan kitchen and living room onto the private patio overlooking the beach, complete with sun chairs, gas BBQ, outdoor fireplace and jacuzzi. The gourmet chefs kitchen is fully equipped with all appliances featuring granite counters and stainless Viking appliances. It includes two dishwashers, three ovens, two sinks, separate freezer and refrigerator possible to entertain up to 36 people.