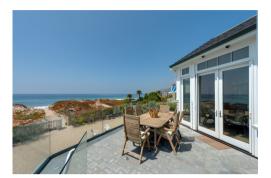

Ocean Villa is elegantly decorated, featuring 20 ft open beamed ceilings, lots of windows and natural light. French doors lead from the spacious open plan kitchen and living room onto the private patio overlooking the beach, complete with sun chairs, gas BBQ, outdoor fireplace and jacuzzi. The gourmet chefs kitchen is fully equipped with all appliances featuring granite counters and stainless Viking appliances. It includes two dishwashers, three ovens, two sinks, separate freezer and refrigerator possible to entertain up to 36 people.