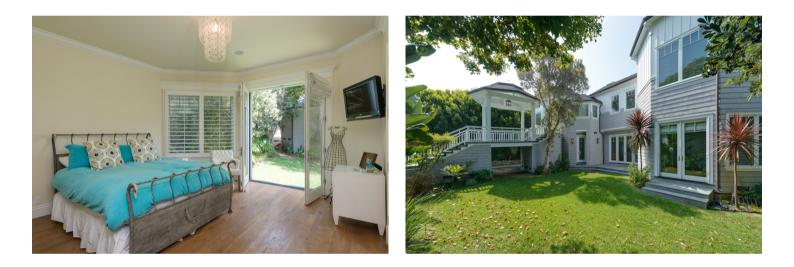

There are 5 bedrooms in the main house. Two king size master suites, one double and two single rooms - one with one single bed and one with two single beds. All bedrooms have flatscreen TV's. In the two story guesthouse is a self contained loft area with five beds consisting of three singles and two doubles - perfect for housing teenagers and children. It also has a full kitchen for independent living when needed. Activities include kayaking, surfing, paddle boarding, kite surfing, snorkeling, boating and scuba diving or simply long beach walks at sunset.