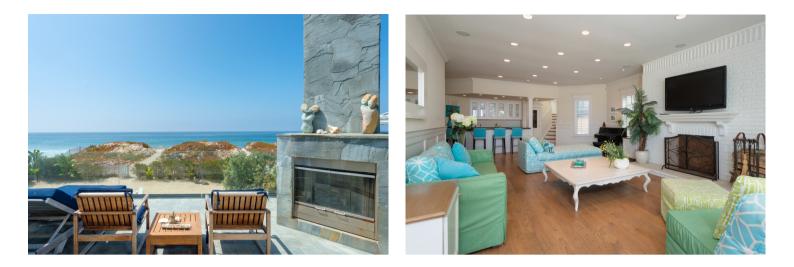

Ocean Villa is elegantly decorated, featuring 20 ft open beamed ceilings, lots of windows and natural light. French doors lead from the spacious open plan kitchen and living room onto the private patio overlooking the beach, complete with sun chairs, gas BBQ, outdoor fireplace and jacuzzi. The gourmet chefs kitchen is fully equipped with all appliances featuring granite counters and stainless Viking appliances. It includes two dishwashers, three ovens, two sinks, separate freezer and refrigerator possible to entertain up to 36 people.