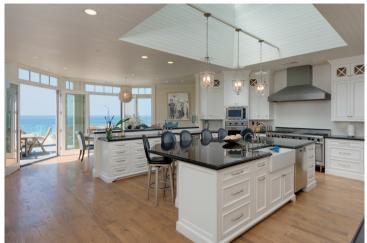

Ocean Villa is elegantly decorated, featuring 20 ft open beamed ceilings, lots of windows and natural light. French doors lead from the spacious open plan kitchen and living room onto the private patio overlooking the beach, complete with sun chairs, gas BBQ, outdoor fireplace and jacuzzi. The gourmet chefs kitchen is fully equipped with all appliances featuring granite counters and stainless Viking appliances. It includes two dishwashers, three ovens, two sinks, separate freezer and refrigerator possible to entertain up to 36 people.