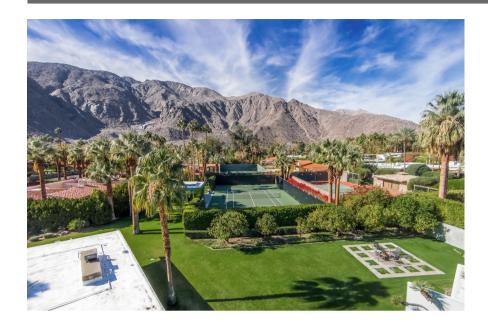

## DS Estate, Palm Springs, California

This iconic Mid century home was designed by the renowned architect Donald Wexler in 1964. Built on a secluded 1.3 acre desert compound, the estate is exceptionally private, and offers 6 bedrooms and 7.5 bathrooms between the main house, the guest house overlooking the pool, and the casita adjacent to the tennis court.

## **Property features**

- 6 bedrooms and 7.5 bathrooms
- Heated pool and spa
- Comfortable lounge chairs and sitting areas outside
- Lit north-south tennis court
- Gated Service entrance
- Daily maid service
- Deluxe Chefs kitchen
- Chef available upon request
- Open plan living room with grand piano
- Wifi and music system
- Iconic Mid Century design
- Luxurious furnishings and style
- Easy walking to restaurants and exhibitions
- Good location for Coachella and Palm Spring Film Festival