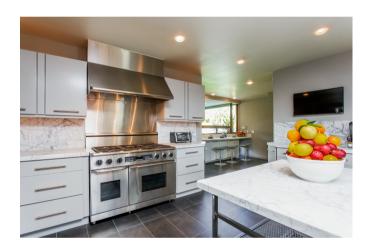

## **Property features**

- 6 bedrooms and 7.5 bathrooms
- Heated pool and spa
- Comfortable lounge chairs and sitting areas outside
- Lit north-south tennis court
- Gated Service entrance
- Daily maid service
- Deluxe Chefs kitchen
- Chef available upon request
- Open plan living room with grand piano
- Wifi and music system
- Iconic Mid Century design
- Luxurious furnishings and style
- Easy walking to restaurants and exhibitions
- Good location for Coachella and Palm Spring Film Festival