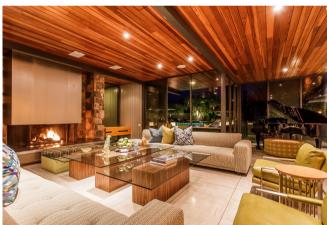

The living room boasts fantastic scale, generous seating, a grand piano, fireplace and cocktail bar. The property is located within Old Las Palmas, Palm Springs most sought after neighborhood. Vacation among homes once lived in by such Hollywood celebrities as Fran Sinatra, Marilyn Monroe, Elizabeth Taylor, Cary Grant, Liberace and Elvis Presley.

## **Property features**

- 6 bedrooms and 7.5 bathrooms
- Heated pool and spa
- Comfortable lounge chairs and sitting areas outside
- Lit north-south tennis court
- Gated Service entrance
- Daily maid service
- Deluxe Chefs kitchen
- Chef available upon request
- Open plan living room with grand piano
- Wifi and music system
- Iconic Mid Century design
- Luxurious furnishings and style
- Easy walking to restaurants and exhibitions
- Good location for Coachella and Palm Spring Film Festival