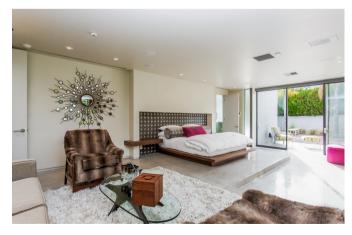

## DS Estate, Palm Springs, California

This iconic Mid century home was designed by the renowned architect Donald Wexler in 1964. Built on a secluded 1.3 acre desert compound, the estate is exceptionally private, and offers 6 bedrooms and 7.5 bathrooms between the main house, the guest house overlooking the pool, and the casita adjacent to the tennis court.

## **Property features**

- 6 bedrooms and 7.5 bathrooms
- Heated pool and spa
- Comfortable lounge chairs and sitting areas outside
- Lit north-south tennis court
- Gated Service entrance
- Daily maid service
- Deluxe Chefs kitchen
- Chef available upon request
- Open plan living room with grand piano
- Wifi and music system
- Iconic Mid Century design
- Luxurious furnishings and style
- Easy walking to restaurants and exhibitions
- Good location for Coachella and Palm Spring Film Festival