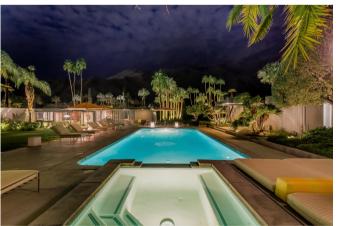

## DS Estate, Palm Springs, California

This iconic Mid century home was designed by the renowned architect Donald Wexler in 1964. Built on a secluded 1.3 acre desert compound, the estate is exceptionally private, and offers 6 bedrooms and 7.5 bathrooms between the main house, the guest house overlooking the pool, and the casita adjacent to the tennis court.

## **Property features**

- 6 bedrooms and 7.5 bathrooms
- Heated pool and spa
- Comfortable lounge chairs and sitting areas outside
- Lit north-south tennis court
- Gated Service entrance
- Daily maid service
- Deluxe Chefs kitchen
- Chef available upon request
- Open plan living room with grand piano
- Wifi and music system
- Iconic Mid Century design
- Luxurious furnishings and style
- Easy walking to restaurants and exhibitions
- Good location for Coachella and Palm Spring Film Festival