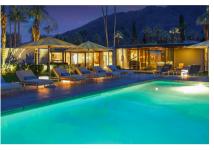

## **Property features**

- 6 bedrooms and 7.5 bathrooms
- Heated pool and spa
- Comfortable lounge chairs and sitting areas outside
- Lit north-south tennis court
- Gated Service entrance
- Daily maid service
- Deluxe Chefs kitchen
- Chef available upon request
- Open plan living room with grand piano
- Wifi and music system
- Iconic Mid Century design
- Luxurious furnishings and style
- Easy walking to restaurants and exhibitions
- Good location for Coachella and Palm Spring Film Festival