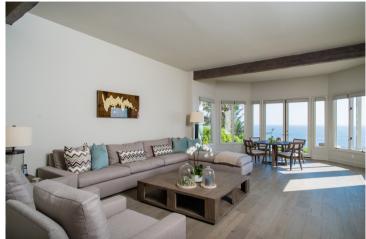

Entertain friends at one of the many dining areas around the property or simply relax with them in the great room as the doors open to unobstructed ocean views. If you choose to stay inside, enjoy the fireplaces, both in the great room and dining room, as well as the flat screen televisions in both living rooms. The Master bedroom is an oasis in itself with a private ocean-view patio, fireplace, seating area and a 70-inch flat screen TV. All guest bedrooms have been remodeled and decorated beautifully to include Queen or King beds and flat screen TV's. This luxe home is the perfect place to relax and enjoy all the beauty that Malibu has to offer.

## **Property features**

- •5 bedrooms with 7 bathrooms
- •Master suite with terrace overlooking ocean
- •Fully equipped gourmet kitchen
- •Large open plan living room with beamed ceiling
- •Outdoor dining and sitting area overlooking ocean
- BBQ
- Outdoor dining room for 10
- •Plasma TVs in all bedrooms
- •Tennis Court and Basketball Hoop
- •Wifi throughout, Flatscreen TVS
- Ocean Views and Garden
- 2 Indoor Fireplaces
- Beachfront Location
- 30 Miles to LAX