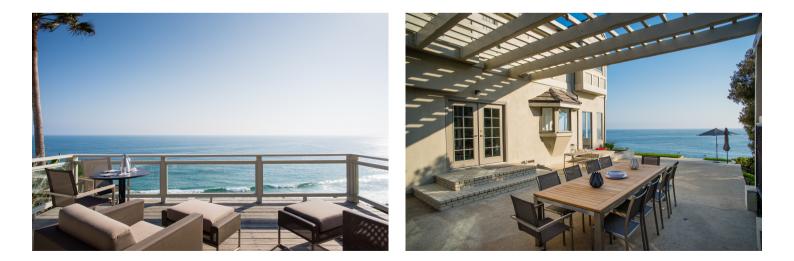

## Bluff Estate, Malibu, California

This stunning home located on prestigious Point Dume bluff, with its sprawling property and extensive remodeling, has been redesigned as the ultimate Malibu getaway. This contemporary Tudor home has breathtaking views of Westward beach that extend as far as the eye can see. This 5bd, 7ba home is further complimented by the lit tennis court, basketball hoop, alfresco dining area for 10 and a serene Zen garden overlooking the ocean. The dramatic entry way offers you a glimpse into the relaxing yet chic style of design that is present throughout the entire house.

Entertain friends at one of the many dining areas around the property or simply relax with them in the great room as the doors open to unobstructed ocean views. If you choose to stay inside, enjoy the fireplaces, both in the great room and dining room, as well as the flat screen televisions in both living rooms. The Master bedroom is an oasis in itself with a private ocean-view patio, fireplace, seating area and a 70-inch flat screen TV. All guest bedrooms have been remodeled and decorated beautifully to include Queen or King beds and flat screen TV's. This luxe home is the perfect place to relax and enjoy all the beauty that Malibu has to offer.

## **Property features**

- •5 bedrooms with 7 bathrooms
- •Master suite with terrace overlooking ocean
- •Fully equipped gourmet kitchen
- •Large open plan living room with beamed ceiling
- •Outdoor dining and sitting area overlooking ocean
- BBQ
- Outdoor dining room for 10
- •Plasma TVs in all bedrooms
- •Tennis Court and Basketball Hoop
- •Wifi throughout, Flatscreen TVS
- Ocean Views and Garden
- 2 Indoor Fireplaces
- Beachfront Location
- 30 Miles to LAX