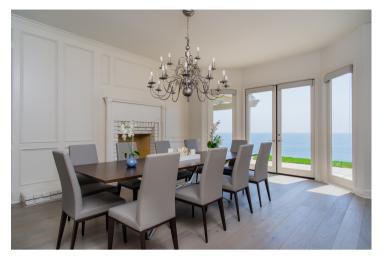

Entertain friends at one of the many dining areas around the property or simply relax with them in the great room as the doors open to unobstructed ocean views. If you choose to stay inside, enjoy the fireplaces, both in the great room and dining room, as well as the flat screen televisions in both living rooms. The Master bedroom is an oasis in itself with a private ocean-view patio, fireplace, seating area and a 70-inch flat screen TV. All guest bedrooms have been remodeled and decorated beautifully to include Queen or King beds and flat screen TV's. This luxe home is the perfect place to relax and enjoy all the beauty that Malibu has to offer.