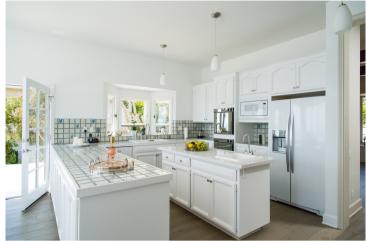

## **Property features**

- •5 bedrooms with 7 bathrooms
- •Master suite with terrace overlooking ocean
- •Fully equipped gourmet kitchen
- •Large open plan living room with beamed ceiling
- •Outdoor dining and sitting area overlooking ocean
- BBQ
- Outdoor dining room for 10
- •Plasma TVs in all bedrooms
- •Tennis Court and Basketball Hoop
- •Wifi throughout, Flatscreen TVS
- Ocean Views and Garden
- 2 Indoor Fireplaces
- Beachfront Location
- 30 Miles to LAX