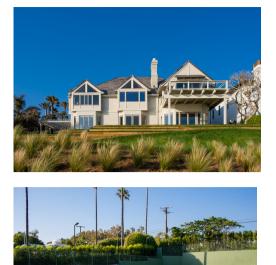

## Bluff Estate, Malibu, California

This stunning home located on prestigious Point Dume bluff, with its sprawling property and extensive remodeling, has been redesigned as the ultimate Malibu getaway. This contemporary Tudor home has breathtaking views of Westward beach that extend as far as the eye can see. This 5bd, 7ba home is further complimented by the lit tennis court, basketball hoop, alfresco dining area for 10 and a serene Zen garden overlooking the ocean. The dramatic entry way offers you a glimpse into the relaxing yet chic style of design that is present throughout the entire house.

## **Property features**

- •5 bedrooms with 7 bathrooms
- •Master suite with terrace overlooking ocean
- •Fully equipped gourmet kitchen
- •Large open plan living room with beamed ceiling
- •Outdoor dining and sitting area overlooking ocean
- BBQ
- Outdoor dining room for 10
- •Plasma TVs in all bedrooms
- •Tennis Court and Basketball Hoop
- •Wifi throughout, Flatscreen TVS
- Ocean Views and Garden
- 2 Indoor Fireplaces
- Beachfront Location
- 30 Miles to LAX